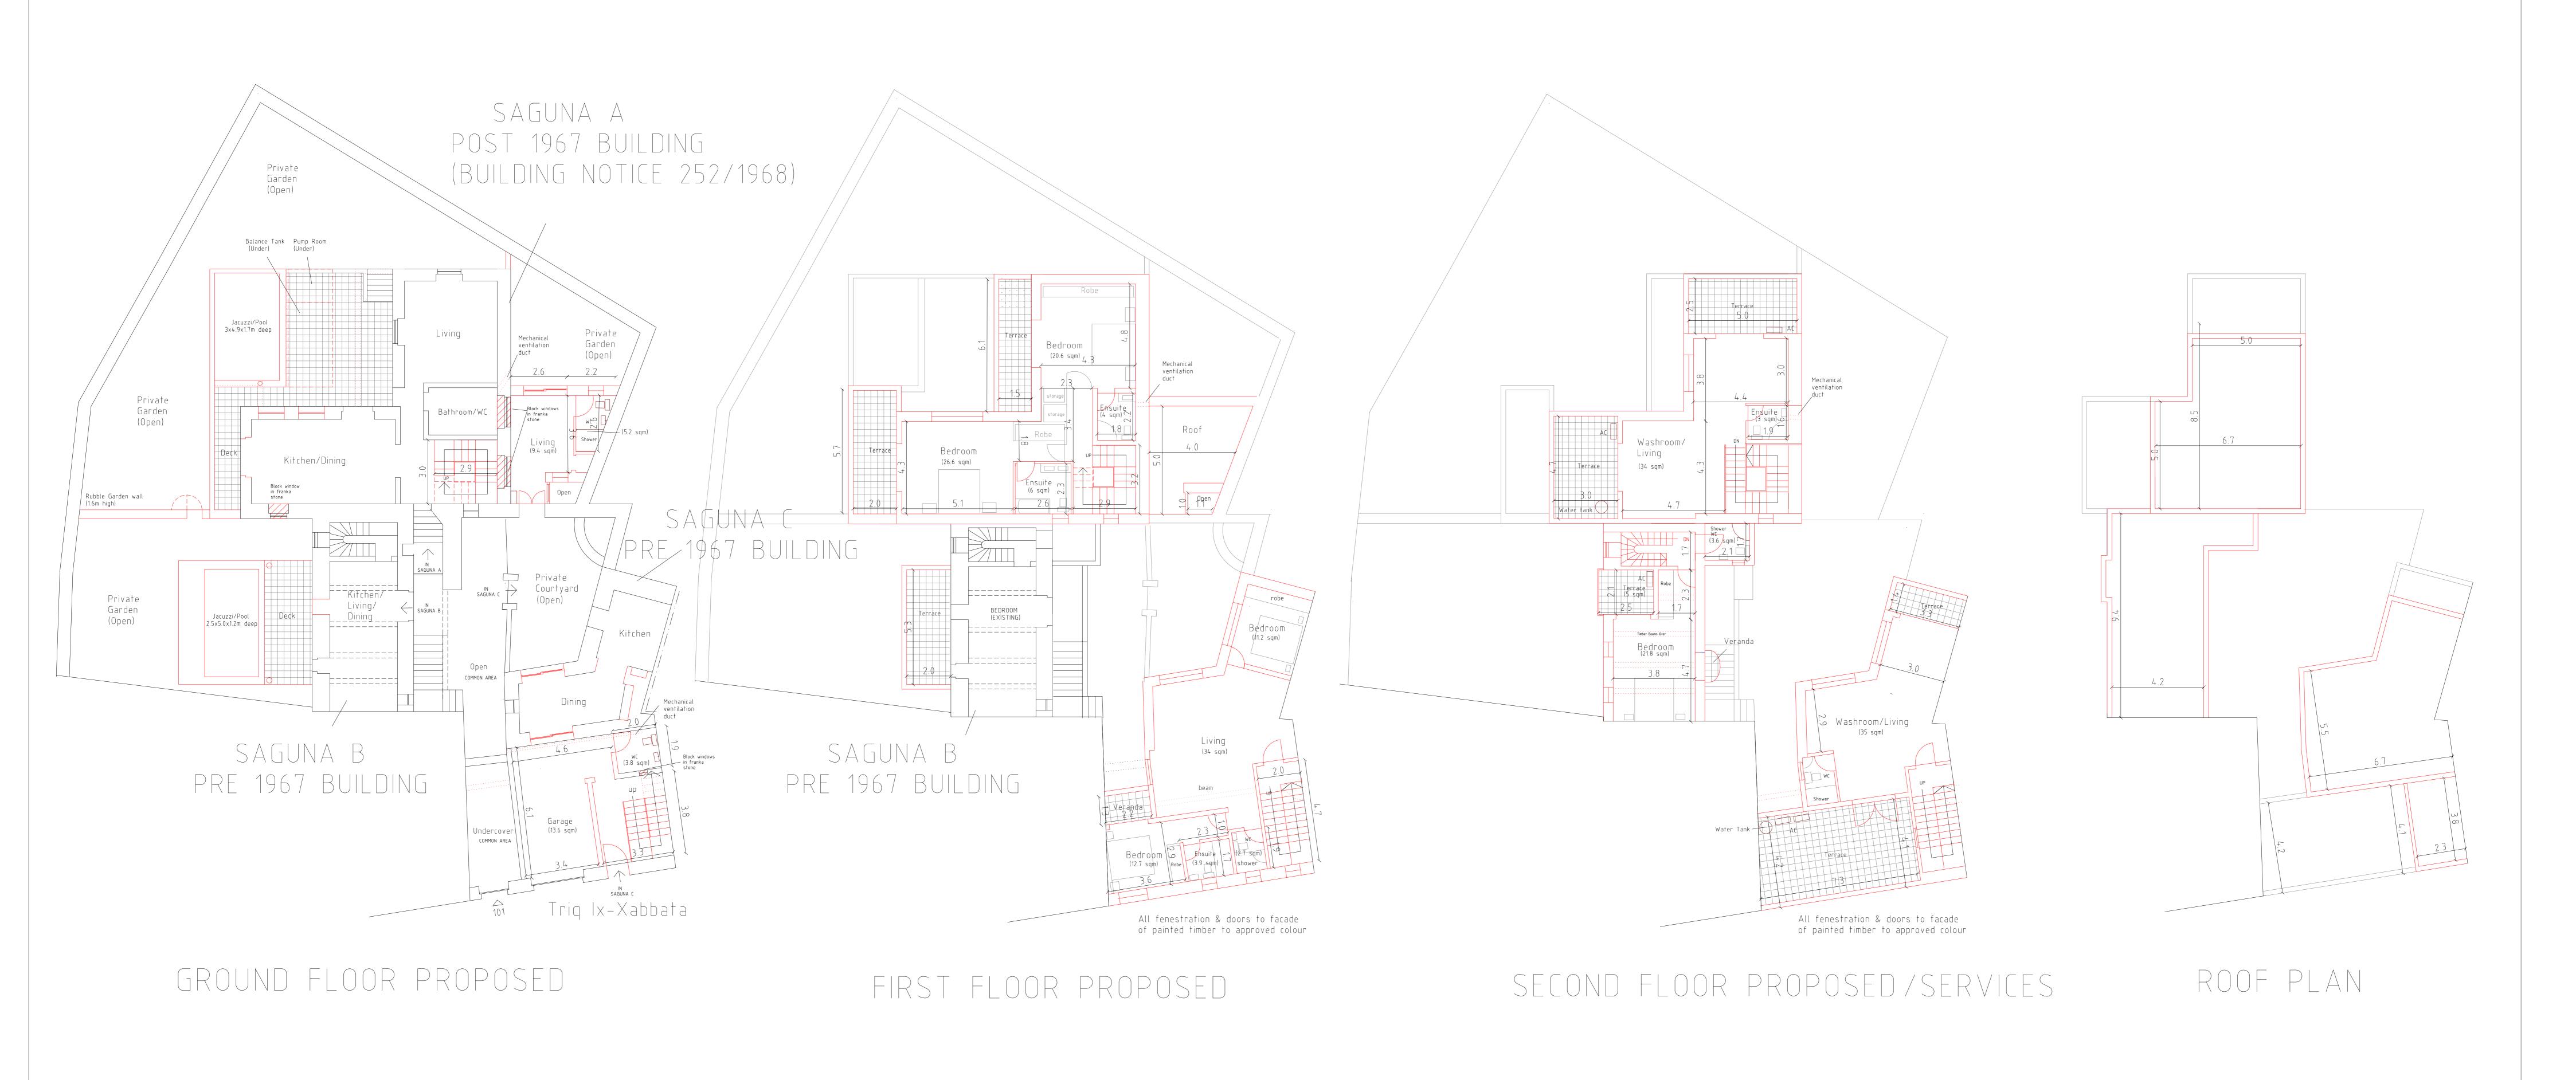

| Sharon & Derek Stewart Wilkinson                                                                                                                                                                                                                                                                                                     |  |  |  |  |  |  |
|--------------------------------------------------------------------------------------------------------------------------------------------------------------------------------------------------------------------------------------------------------------------------------------------------------------------------------------|--|--|--|--|--|--|
| PROJECT                                                                                                                                                                                                                                                                                                                              |  |  |  |  |  |  |
| To sanction subdivision of pre-1967 residences into three separate residences.  Addition of two floors to one pre-and one post- 1967 building & addition of a single floor to a pre-1967 building. Includes reconfiguring of circulation of existing building, conversion of dirve into garage & construction of two swimming pools. |  |  |  |  |  |  |
| ADDRESS 101 TRIQ IX-XABBATA SANNAT GOZO                                                                                                                                                                                                                                                                                              |  |  |  |  |  |  |

|  | ADDRESS       | 101 TRIQ IX-XABBATA SANNAT GOZO |  |
|--|---------------|---------------------------------|--|
|  | DRAWING TITLE | PLANS PROPOSED                  |  |