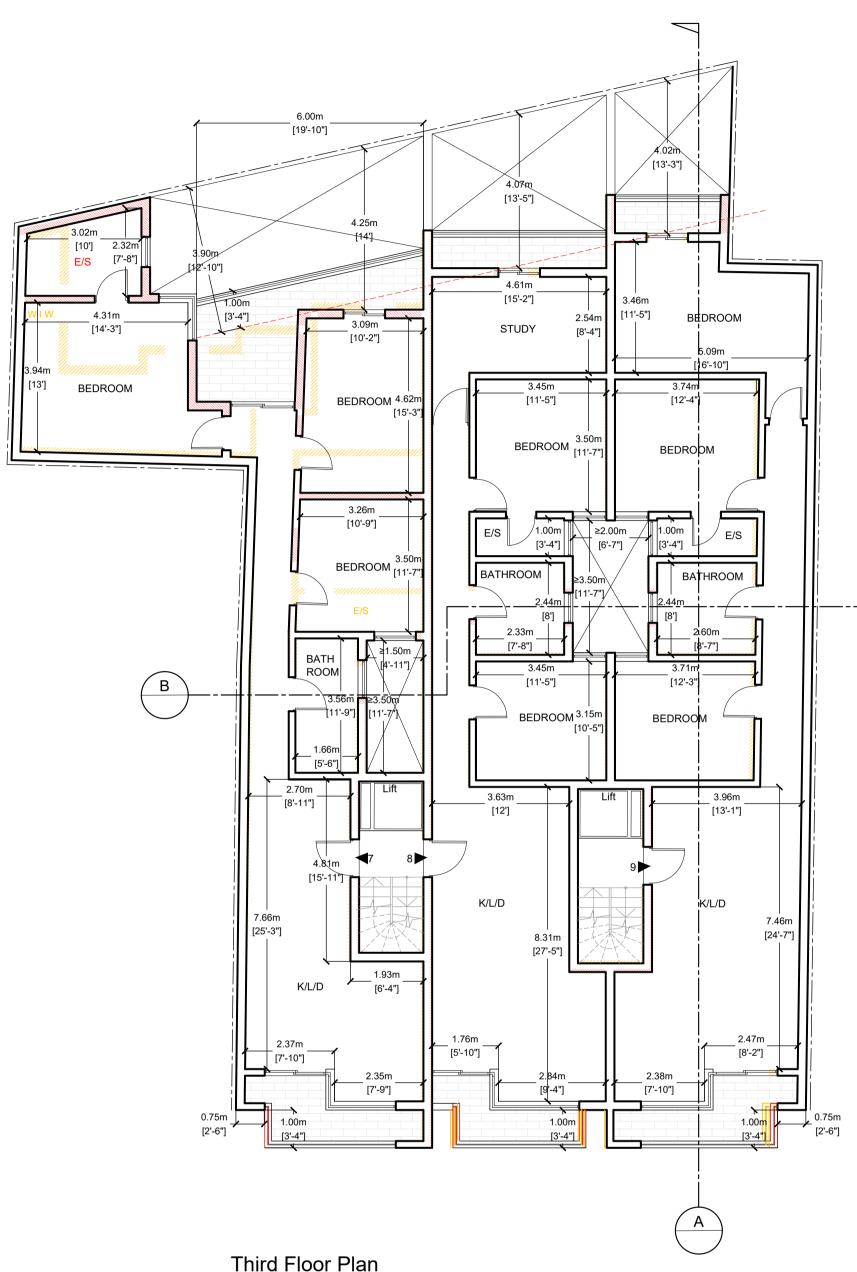

Total development excluding basement and ground floor: 6 in no. 3-bedroom apts. +

3 in no. 2-bedroom apts. + 3 in no. 2-bedroom phouses

Third Floor Plan Approved / Proposed Scale1:100

| unit ref. | internal area (m²) | external area (m²) | total (m²) |
|-----------|--------------------|--------------------|------------|
| Apt. 07   | 115                | 18.7               | 133.7      |
| Apt. 08   | 98                 | 9                  | 107        |
| Apt. 09   | 111                | 10                 | 121        |

Total development excluding basement and ground floor: 6 in no. 3-bedroom apts. +

3 in no. 2-bedroom apts. +

3 in no. 2-bedroom phouses

Approved / Proposed Scale1:100

| unit ref. | internal area (m²) | external area (m²) | total (m²) |
|-----------|--------------------|--------------------|------------|
| Apt. 10   | 98                 | 30                 | 128        |
| Apt. 11   | 82                 | 21                 | 103        |
| Apt. 12   | 95                 | 21                 | 116        |