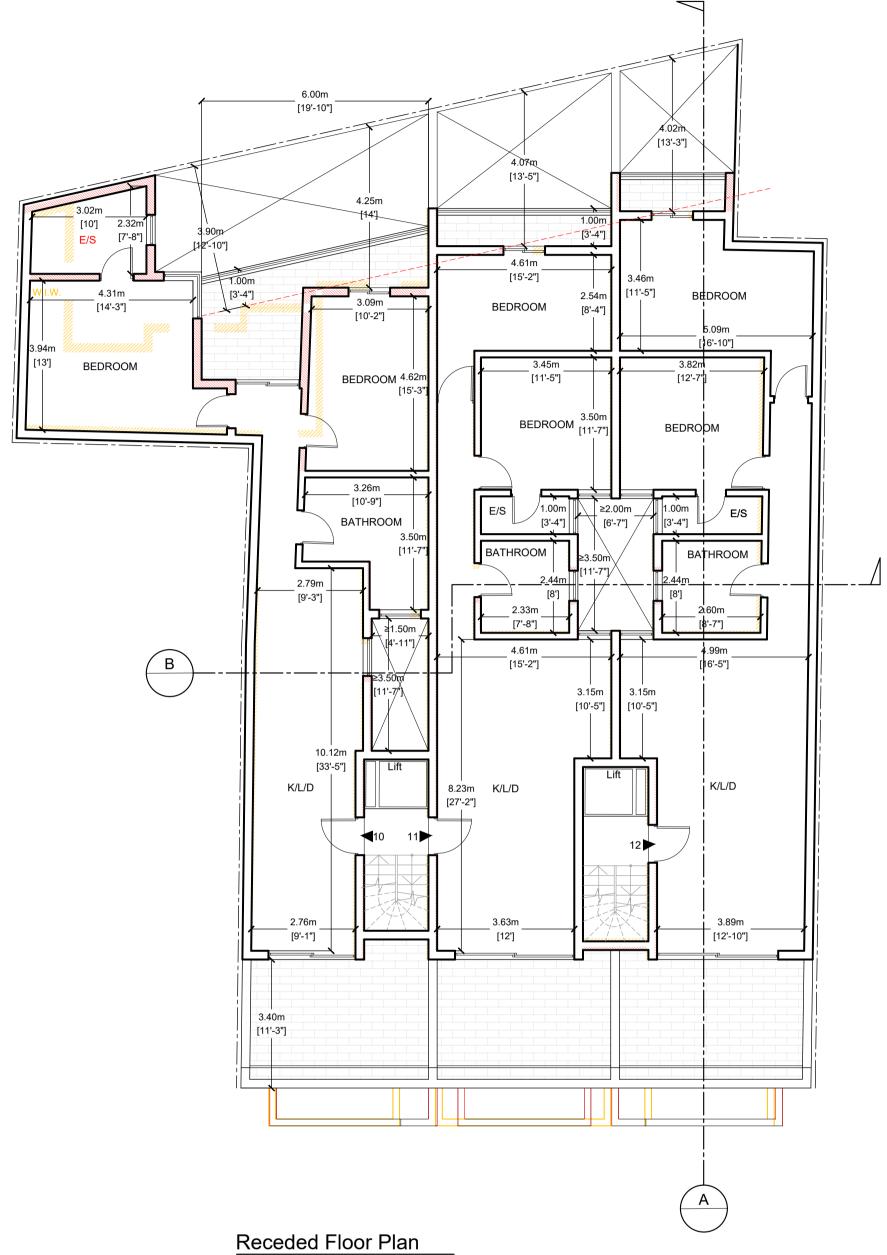

Total development excluding basement and ground floor: 6 in no. 3-bedroom apts. +

3 in no. 2-bedroom apts. +

3 in no. 2-bedroom phouses

Approved / Proposed Scale1:100

| unit ref. | internal area (m²) | external area (m²) | total (m²) |
|-----------|--------------------|--------------------|------------|
| Apt. 10   | 98                 | 30                 | 128        |
| Apt. 11   | 82                 | 21                 | 103        |
| Apt. 12   | 95                 | 21                 | 116        |

Total development excluding basement and ground floor: 6 in no. 3-bedroom apts. +

3 in no. 2-bedroom apts. + 3 in no. 2-bedroom phouses