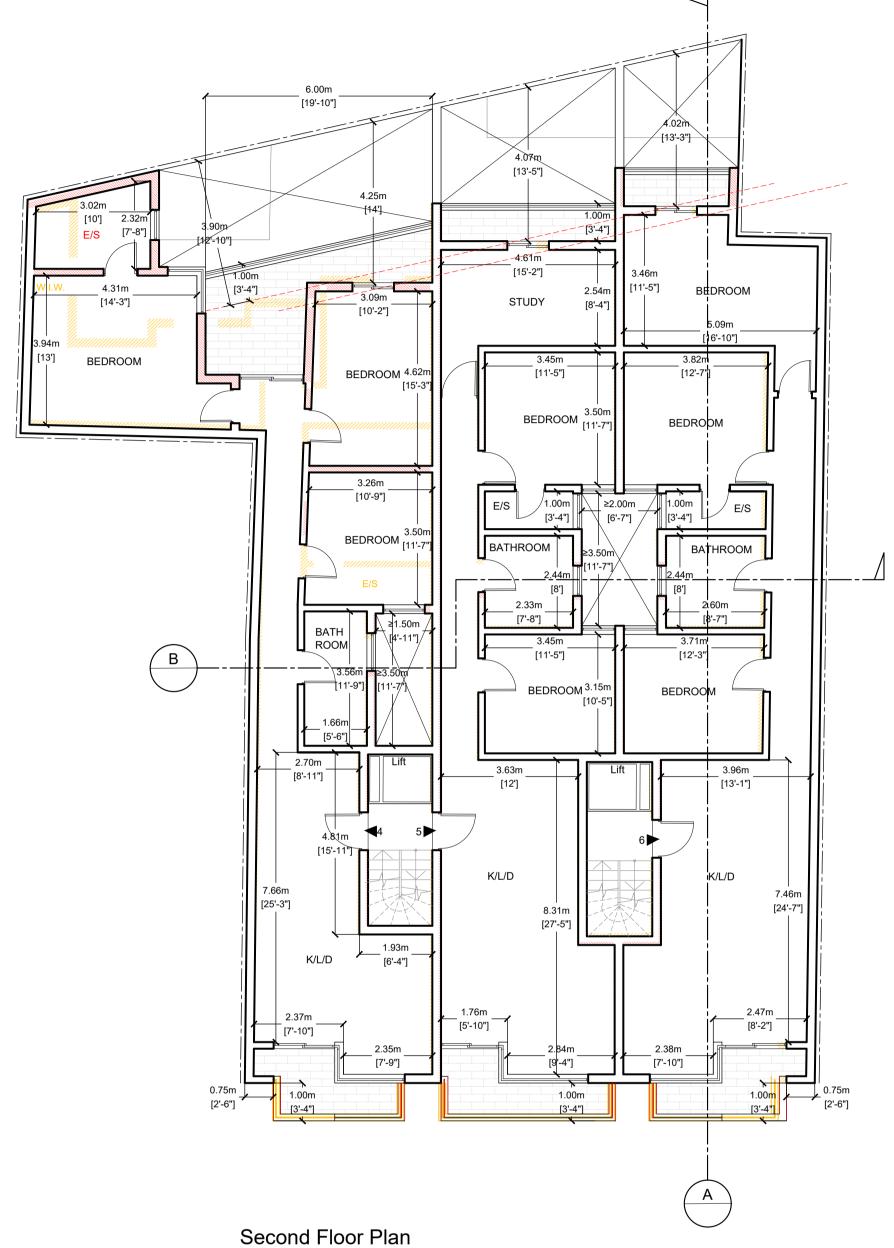

Approved / Proposed Scale1:100

| unit ref. | internal area (m²) | external area (m²) | total (m²) |
|-----------|--------------------|--------------------|------------|
| Apt. 04   | 115                | 18.7               | 133.7      |
| Apt. 05   | 98                 | 9                  | 107        |
| Apt. 06   | 111                | 10                 | 121        |

Total development excluding basement and ground floor: 6 in no. 3-bedroom apts. +

3 in no. 2-bedroom apts. + 3 in no. 2-bedroom phouses

Third Floor Plan Approved / Proposed Scale1:100

| unit ref. | internal area (m²) | external area (m²) | total (m²) |
|-----------|--------------------|--------------------|------------|
| Apt. 07   | 115                | 18.7               | 133.7      |
| Apt. 08   | 98                 | 9                  | 107        |
| Apt. 09   | 111                | 10                 | 121        |