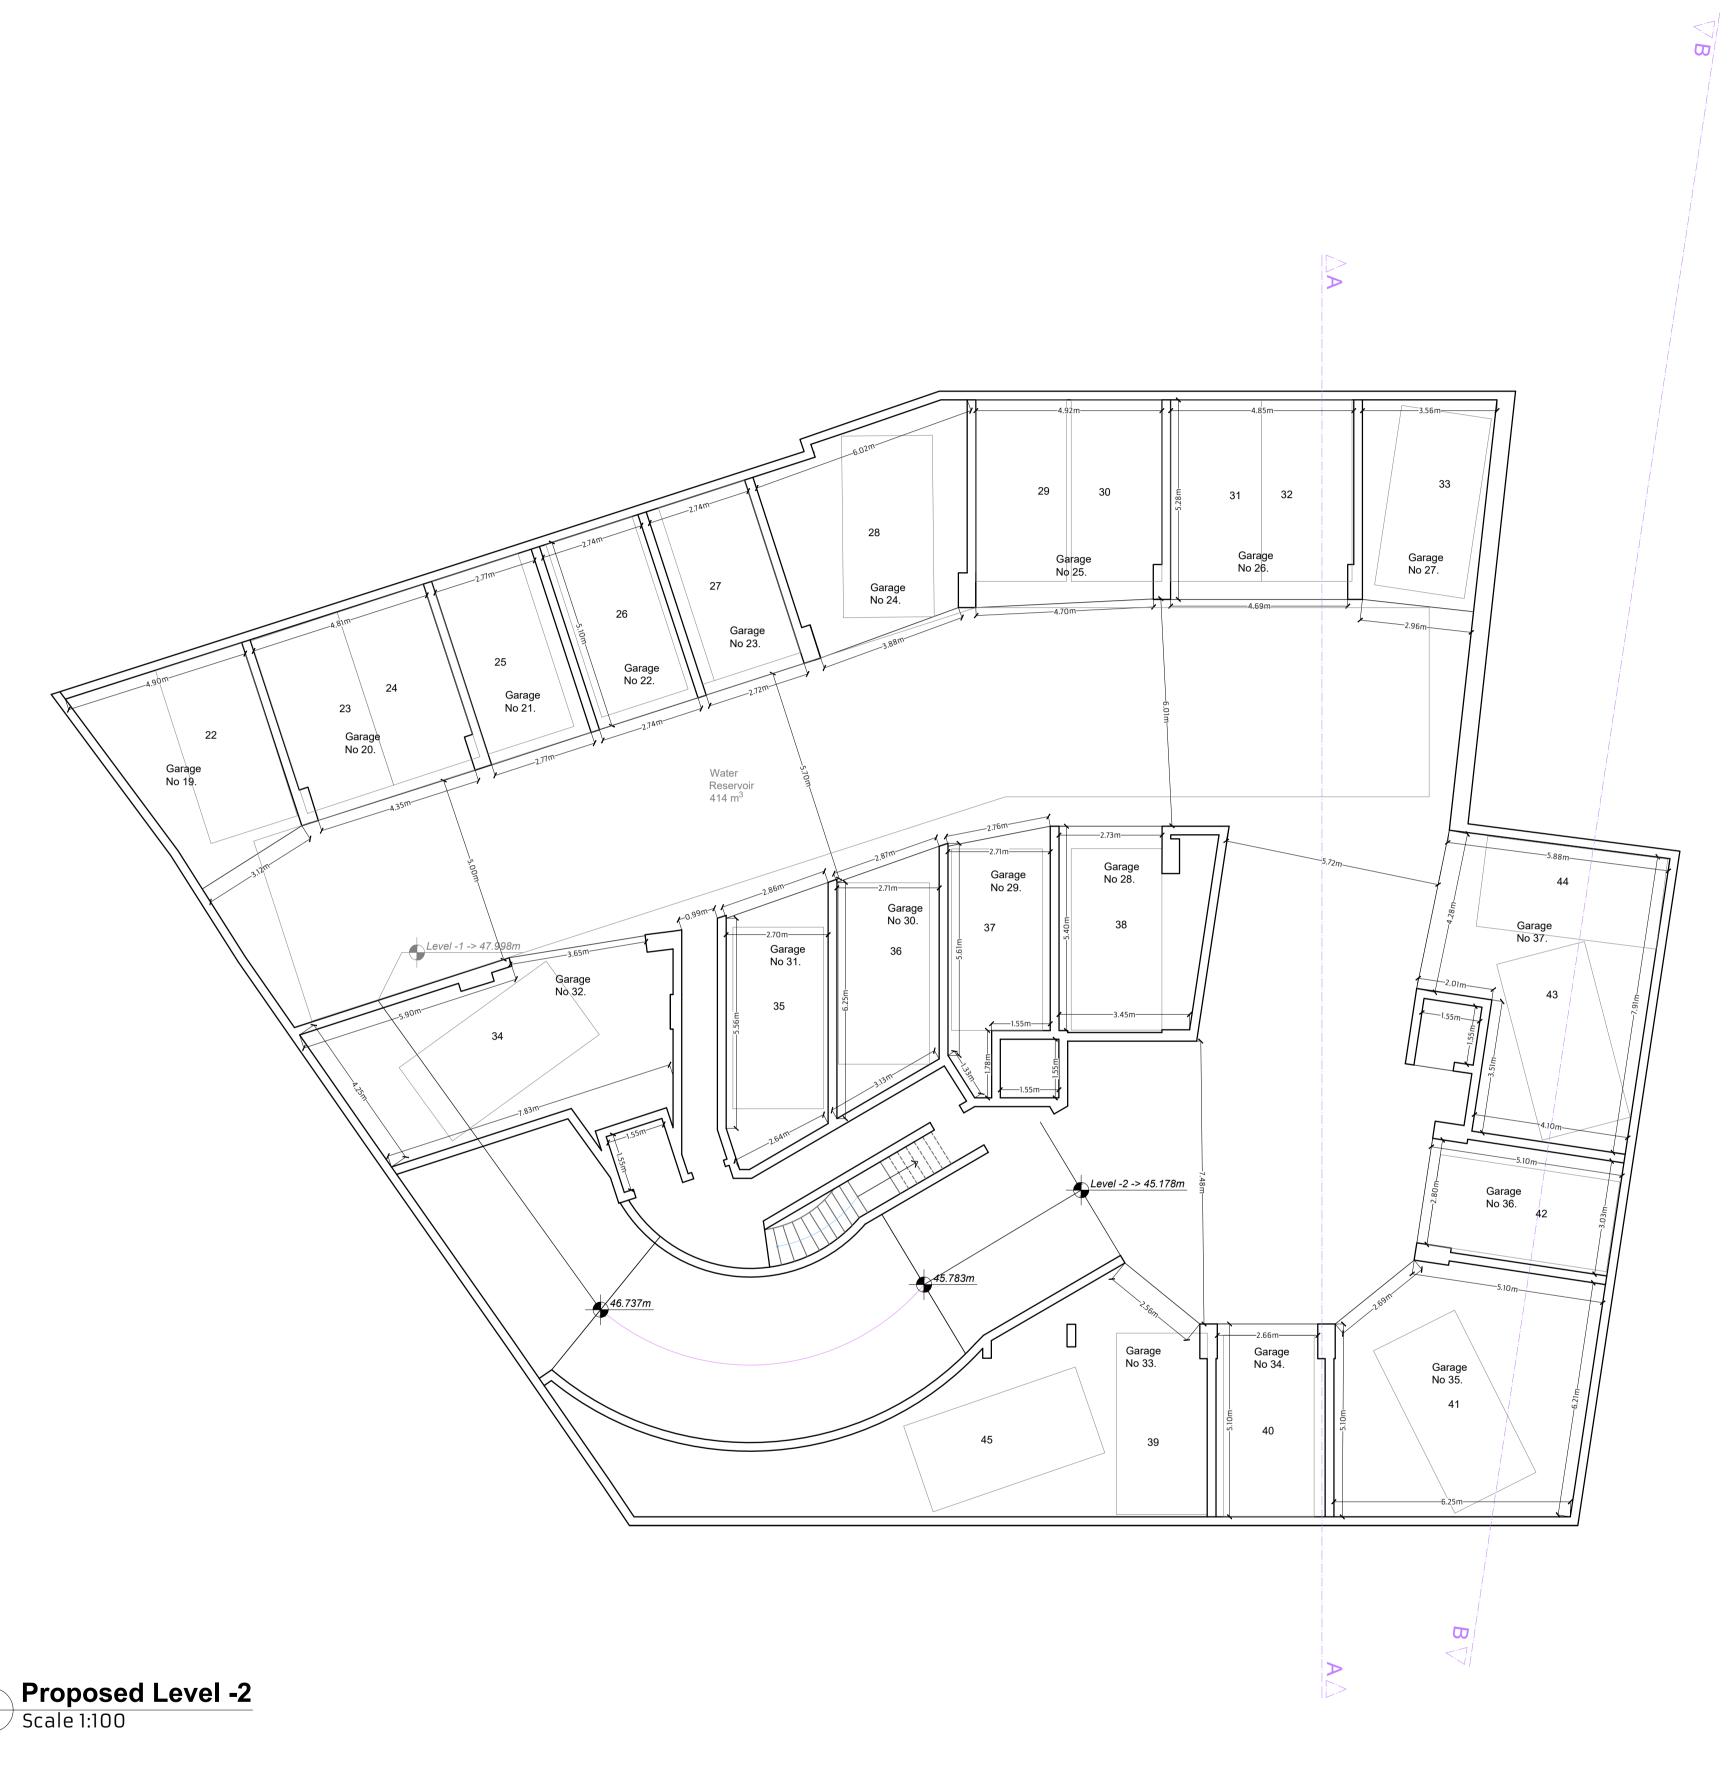

(1) This drawing is the sole property of the architect. It should not be copied or transmitted by any means, in whole or in part, without the permission of the architect.

(2) All dimensions are in millimeters unless stated otherwise and should not be scaled directly from the drawing. All dimensions are to be checked by the Contractor and are to be his responsibility.

(3) Any missing or conflicting information is to be reported to the Architect (Perit) in charge immediately upon discovery.

| e       | Project Title:                   |                 | Client:            |            | Site Address: |          |
|---------|----------------------------------|-----------------|--------------------|------------|---------------|----------|
| e       |                                  |                 | Mr. Michael Bugeja |            | Ghaxaq        |          |
|         |                                  |                 |                    |            |               |          |
| d<br>:o | Drawing Title: Proposed Level -2 |                 | Architect:         | D. Grima   | Paper Size:   | A1       |
|         |                                  |                 | Drawn By:          | G.Fenech   | Scale:        | As Shown |
| e       | Drawing Number:                  | Project Number: | Checked By:        | D. Grima   | Revision:     |          |
|         | BG - A008                        | 2090            | Date:              | 24.02.2021 | 0             |          |

Structural // Architectural // Solutions
5/2, Collegiate Street, Birkirkara, Malta BKR 1361
m: (+356) 99878005
t: (+356) 27021706
e: info@sasmalta.com
w: http://www.sasmalta.com

Copyright© SAS Malta, 24th February 2021