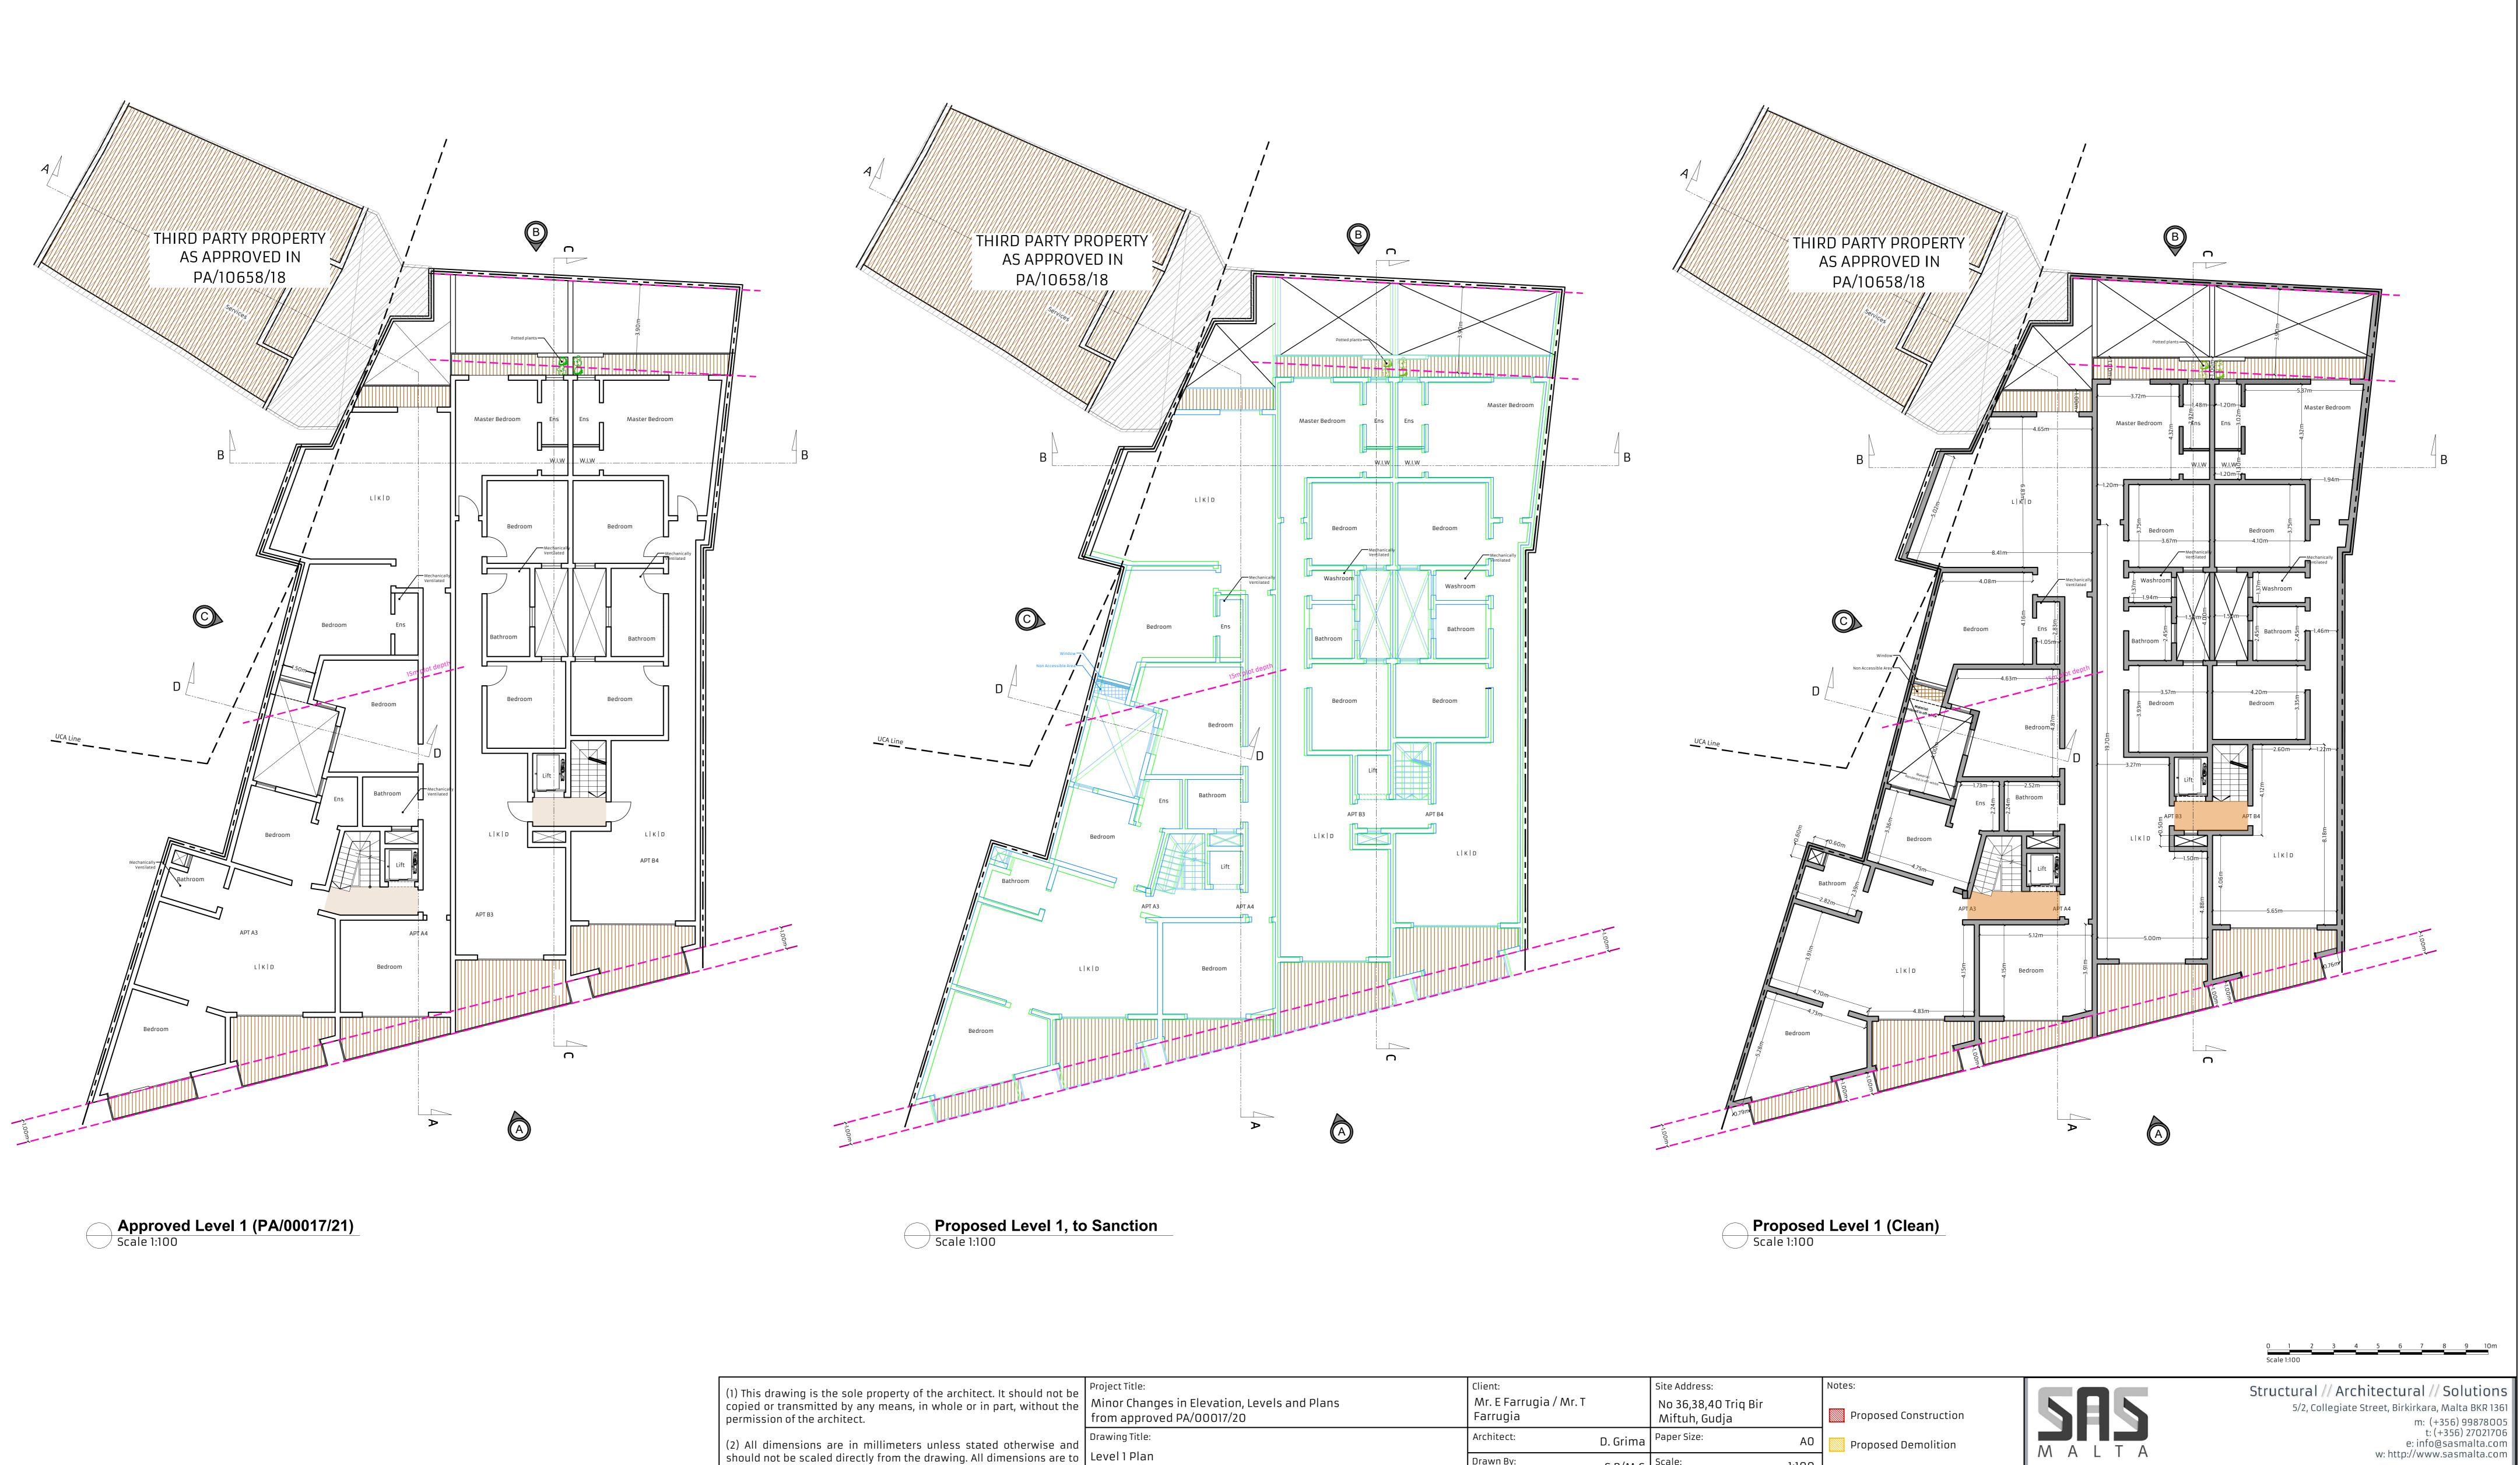

| (1) This drawing is the sole property of the architect. It should not be copied or transmitted by any means, in whole or in part, without the                                                          |                         |      | <sup>Client:</sup><br>Mr. E Farrugia / Mr. 1<br>Farrugia |                          | Site Address:<br>No 36,38,40 Triq Bir<br>Miftuh, Gudja      | Notes: Proposed Construction                   |
|--------------------------------------------------------------------------------------------------------------------------------------------------------------------------------------------------------|-------------------------|------|----------------------------------------------------------|--------------------------|--------------------------------------------