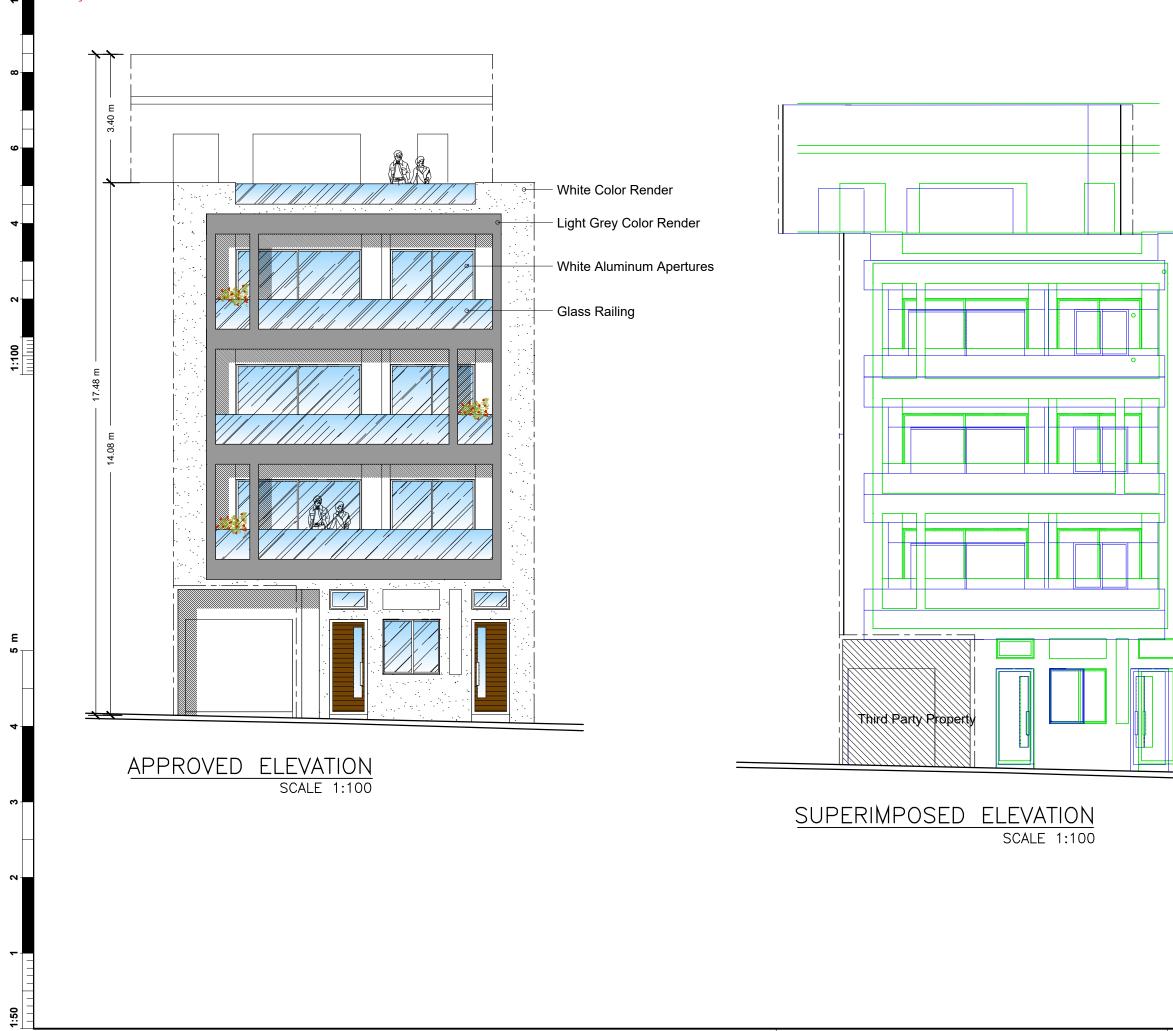

PA<del>z</del>/08164/18 - 110g - Valid, Minor Amendment Recommended for Approval, Minor Amendment Approved - Janey Zahra on benalf of Henry Attard - 23/08/2021

Page 1 of 1

|                                                                                             | 1100                                                                                                                                              |
|---------------------------------------------------------------------------------------------|---------------------------------------------------------------------------------------------------------------------------------------------------|
|                                                                                             | Notes                                                                                                                                             |
|                                                                                             | This drawing is the copy right<br>of the author and cannot be<br>copied, reproduced, retained or<br>disclosed to any unauthorised<br>person.      |
|                                                                                             | This drawing should not be scaled.                                                                                                                |
|                                                                                             | Legend                                                                                                                                            |
|                                                                                             | <ul> <li>To Construct</li> <li>To Demolish</li> <li>As Constructed; To Sanction</li> <li>Approved but not constructed;<br/>To Sanction</li> </ul> |
|                                                                                             |                                                                                                                                                   |
|                                                                                             |                                                                                                                                                   |
|                                                                                             |                                                                                                                                                   |
|                                                                                             |                                                                                                                                                   |
|                                                                                             | Drawing<br><b>Approved/Existing</b><br><b>Elevation</b><br>Scale Job No Dwg No Date<br>1:100 @ A3 19010 09 10.08.2021                             |
|                                                                                             | Architect                                                                                                                                         |
| 1                                                                                           | Henry Attard Drawn By: Checked By: K.E M.M                                                                                                        |
| 1                                                                                           | Project<br>Minor Amendment                                                                                                                        |
|                                                                                             | <sub>Client</sub><br>Muscat Sharlo                                                                                                                |
|                                                                                             | <sub>Site</sub><br>Mosta                                                                                                                          |
|                                                                                             | 2, Triq iz-Znuber,<br>Attard, ATD 2800<br>Malta                                                                                                   |
|                                                                                             | T (+356) 21422617<br>M (+356) 99423098<br>E info@tps.com.mt<br>W www.tps.com.mt                                                                   |
| Lid.                                                                                        |                                                                                                                                                   |
| 1.<br>1.<br>1.<br>1.<br>1.<br>1.<br>1.<br>1.<br>1.<br>1.<br>1.<br>1.<br>1.<br>1             |                                                                                                                                                   |
| A<br>A<br>A<br>A<br>A<br>A<br>A<br>A<br>A<br>A<br>A<br>A<br>A<br>A<br>A<br>A<br>A<br>A<br>A | the Project Studio                                                                                                                                |